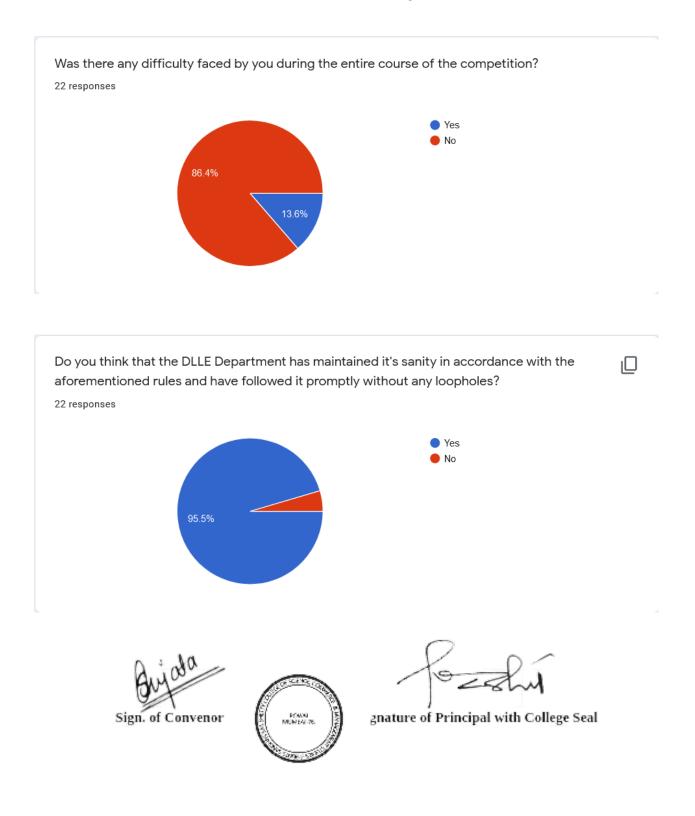

10 Sign. of Convenor

0 Ā 25

gnature of Principal with College Seal

| 1 Feedback                                                                                  |                                                                                                                                                                                     |                                                                                                         |                                                           |  |
|---------------------------------------------------------------------------------------------|-------------------------------------------------------------------------------------------------------------------------------------------------------------------------------------|---------------------------------------------------------------------------------------------------------|-----------------------------------------------------------|--|
| Was there any difficulty<br>faced by you during the<br>entire course of the<br>competition? | Do you think that the<br>DLLE Department has<br>maintained it's sanity in<br>accordance with the<br>aforementioned rules and<br>have followed it promptly<br>without any loopholes? | Were all your queries<br>regarding the competition<br>answered in a<br>professional way by our<br>team? | Would you like to be part of such an event again ?        |  |
| No                                                                                          | No                                                                                                                                                                                  | Yes                                                                                                     | Maybe                                                     |  |
| No<br>No<br>No<br>Yes<br>No<br>No<br>Yes<br>Yes                                             | Yes<br>Yes<br>Yes<br>Yes<br>Yes<br>Yes<br>Yes<br>Yes<br>Yes                                                                                                                         | Yes<br>Yes<br>Yes<br>Yes<br>Yes<br>Yes<br>Yes<br>No                                                     | Yes<br>Yes<br>No<br>Yes<br>Yes<br>Yes<br>Yes<br>Yes<br>No |  |
| No                                                                                          | Yes                                                                                                                                                                                 | Yes                                                                                                     | Yes                                                       |  |
| No                                                                                          | Yes                                                                                                                                                                                 | Yes                                                                                                     | Yes                                                       |  |
| No                                                                                          | Yes                                                                                                                                                                                 | Yes                                                                                                     | Yes                                                       |  |
| No                                                                                          | Yes                                                                                                                                                                                 | Yes                                                                                                     | Yes                                                       |  |
| No                                                                                          | Yes                                                                                                                                                                                 | Yes                                                                                                     | Yes                                                       |  |
| No                                                                                          | Yes                                                                                                                                                                                 | Yes                                                                                                     | Maybe                                                     |  |
| No                                                                                          | Yes                                                                                                                                                                                 | Yes                                                                                                     | Yes                                                       |  |
| No<br>No                                                                                    | Yes<br>Yes                                                                                                                                                                          | No<br>Yes                                                                                               | No<br>Yes                                                 |  |
| No                                                                                          | Yes                                                                                                                                                                                 | Yes                                                                                                     | Maybe                                                     |  |
| No                                                                                          | Yes                                                                                                                                                                                 | Yes                                                                                                     | Yes                                                       |  |
|                                                                                             | 103                                                                                                                                                                                 | 103                                                                                                     | 103                                                       |  |