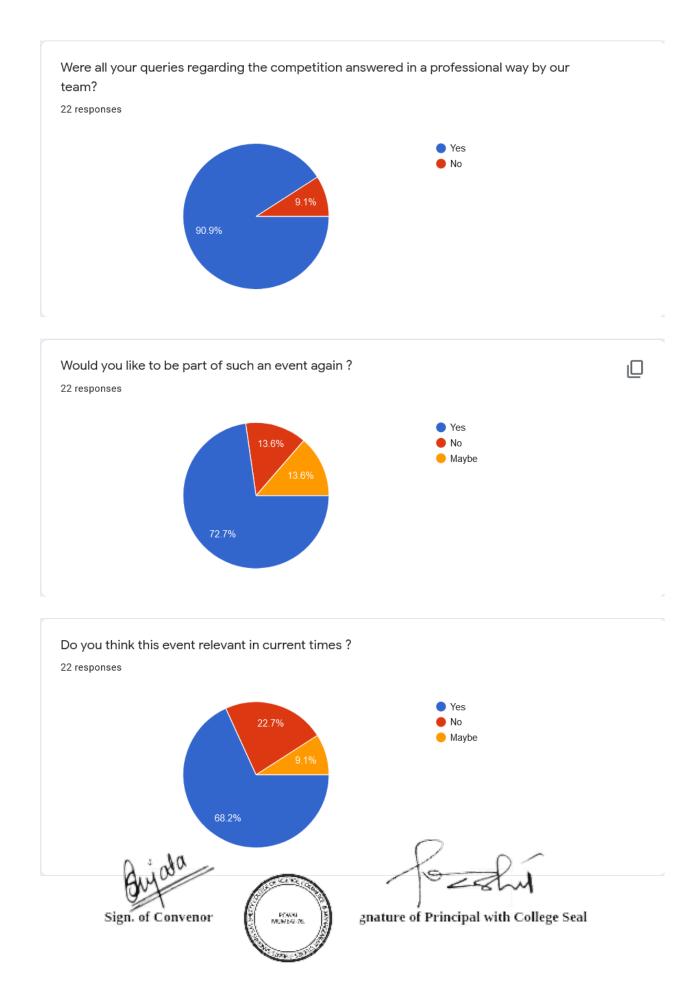

10 Sign. of Convenor

0 Ā 25

gnature of Principal with College Seal

| 1 Feedback                                                                                  |                                                                                                                                                                                     |                                                                                                         |                                                           |  |
|---------------------------------------------------------------------------------------------|-------------------------------------------------------------------------------------------------------------------------------------------------------------------------------------|---------------------------------------------------------------------------------------------------------|-----------------------------------------------------------|--|
| Was there any difficulty<br>faced by you during the<br>entire course of the<br>competition? | Do you think that the<br>DLLE Department has<br>maintained it's sanity in<br>accordance with the<br>aforementioned rules and<br>have followed it promptly<br>without any loopholes? | Were all your queries<br>regarding the competition<br>answered in a<br>professional way by our<br>team? | Would you like to be part of such an event again ?        |  |
| No                                                                                          | No                                                                                                                                                                                  | Yes                                                                                                     | Maybe                                                     |  |
| No<br>No<br>No<br>Yes<br>No<br>No<br>Yes<br>Yes                                             | Yes<br>Yes<br>Yes<br>Yes<br>Yes<br>Yes<br>Yes<br>Yes<br>Yes                                                                                                                         | Yes<br>Yes<br>Yes<br>Yes<br>Yes<br>Yes<br>Yes<br>No                                                     | Yes<br>Yes<br>No<br>Yes<br>Yes<br>Yes<br>Yes<br>Yes<br>No |  |
| No                                                                                          | Yes                                                                                                                                                                                 | Yes                                                                                                     | Yes                                                       |  |
| No                                                                                          | Yes                                                                                                                                                                                 | Yes                                                                                                     | Yes                                                       |  |
| No                                                                                          | Yes                                                                                                                                                                                 | Yes                                                                                                     | Yes                                                       |  |
| No                                                                                          | Yes                                                                                                                                                                                 | Yes                                                                                                     | Yes                                                       |  |
| No                                                                                          | Yes                                                                                                                                                                                 | Yes                                                                                                     | Yes                                                       |  |
| No                                                                                          | Yes                                                                                                                                                                                 | Yes                                                                                                     | Maybe                                                     |  |
| No                                                                                          | Yes                                                                                                                                                                                 | Yes                                                                                                     | Yes                                                       |  |
| No<br>No                                                                                    | Yes<br>Yes                                                                                                                                                                          | No<br>Yes                                                                                               | No<br>Yes                                                 |  |
| No                                                                                          | Yes                                                                                                                                                                                 | Yes                                                                                                     | Maybe                                                     |  |
| No                                                                                          | Yes                                                                                                                                                                                 | Yes                                                                                                     | Yes                                                       |  |
|                                                                                             | 103                                                                                                                                                                                 | 103                                                                                                     | 103                                                       |  |

- CARE P HAY POWAU MUMBAR76 5mB

028 ħ.

gnature of Principal with College Seal

| Do you think this event relevant in current times ? | Any Suggestions that you<br>would like to give to the<br>Department? |
|-----------------------------------------------------|----------------------------------------------------------------------|
| Yes                                                 |                                                                      |

1

Yes \_ Multiple Topics Yes Yes No Yes Yes No Yes No No Yes Yes Yes Yes Yes Maybe Yes No Yes Maybe Yes

POARI NUMBARR

WHEN Y

gnature of Principal with College Seal