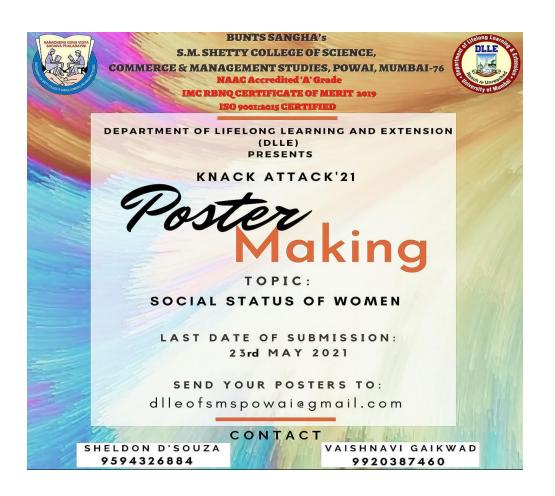

# Knack Attack 21 Poster Making Competition

Designing poster is not only a commercial pursuit but also a philosophical endeavor

Department of Lifelong Learning and Extension (DLLE), as a part of our platform Knack Attack'21 · brings to you an Intra-collegiate ·

Poster making Competition

Send us your entries here…

https://forms.gle/zeUC36Ko42WNs1Pa8

Topic -: Social Status of Women

Last date to Submit -: 23rd May, 2021

No. Of entries per participant 1

No. Of winners · 3

Winners-will be featured on our official Instagram Page - @smshettydlle All the winners and participants will receive E-Certificates ·

For more details, kindly contact ·:

··Sheldon D'Souza- 9594326884

··Vaishnavi Gaikwad - 9920387460